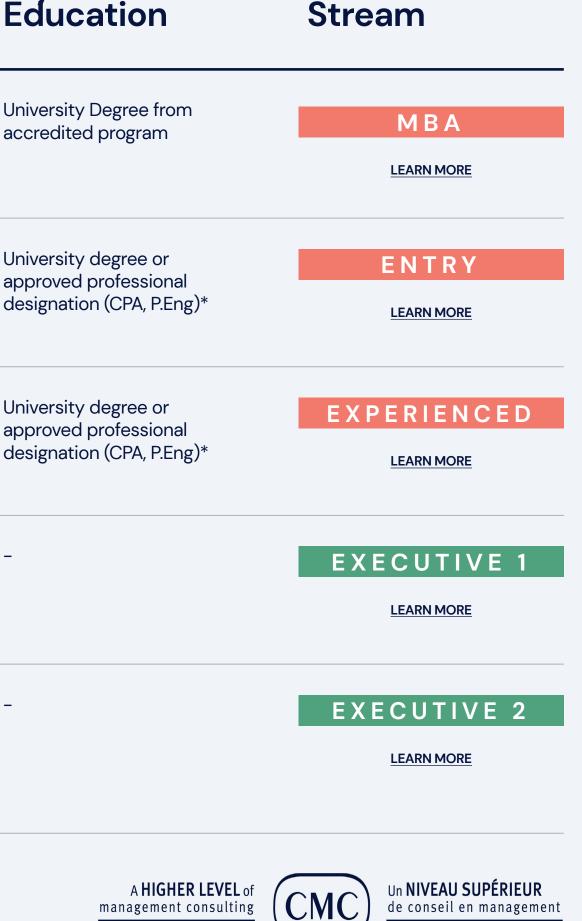

## My Experience

Graduate of an approved accredited program with less than 8 years of consulting experience

Actively consulting with less than 8 years of experience

Education

accredited program

Μv

University degree or approved professional designation (CPA, P.Eng)\*

University degree or

approved professional

Actively consulting for the immediate past year and have at least 8 years of consulting experience

Actively consulting for the

immediate past year and min. of 3 years consulting and 15 years executive experience

Actively consulting for the immediate past year and have 10 years executive experience leading a consulting firm.

\* Or approved accredited program. Contact certification@cmc-canada.ca for further details